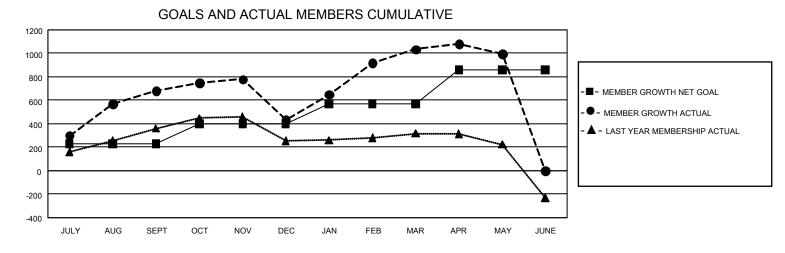

## GAT MONTHLY MEMBERSHIP PROGRESS REPORT

GMT Constitutional Area 5 - E, Group N

REPORT DOES NOT INCLUDE CLUBS IN UNDISTRICTED AREAS.

| Clubs                 |               |           |               | Members               |                         |                         |                                                    |
|-----------------------|---------------|-----------|---------------|-----------------------|-------------------------|-------------------------|----------------------------------------------------|
| RESULTS FOR 2023-2024 |               |           |               | RESULTS FOR 2023-2024 |                         |                         |                                                    |
| QUARTER               | NEW CLUB GOAL | NEW CLUBS | DROPPED CLUBS |                       | MBER GROWTH NET<br>GOAL | MEMBER GROWTH<br>ACTUAL | DROPPED MEMBERS<br>ACTUAL (including<br>transfers) |
| JULY/AUG/SEPT         | 15            | 4         | 2             | JULY/AUG/SEPT         | 230                     | 1,023                   | 303                                                |
| OCT/NOV/DEC           | 3             | 1         | 9             | OCT/NOV/DEC           | 170                     | 304                     | 521                                                |
| JAN/FEB/MAR           | 9             | 8         | 3             | JAN/FEB/MAR           | 170                     | 764                     | 129                                                |
| APR/MAY/JUNE          | 6             | 3         | 1             | APR/MAY/JUNE          | 290                     | 170                     | 197                                                |