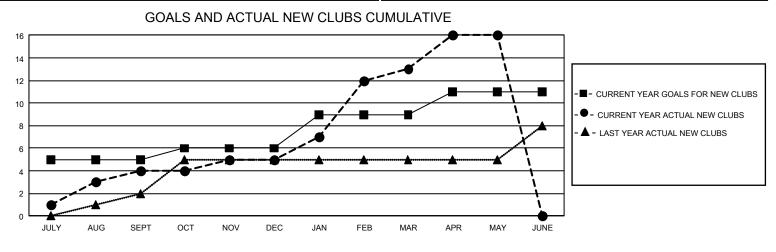

## GAT MONTHLY MEMBERSHIP PROGRESS REPORT

GMT Constitutional Area 5 - E, Group N

REPORT DOES NOT INCLUDE CLUBS IN UNDISTRICTED AREAS.

| Clubs                 |               |           |               | Members               |                         |                         |                                                    |
|-----------------------|---------------|-----------|---------------|-----------------------|-------------------------|-------------------------|----------------------------------------------------|
| RESULTS FOR 2023-2024 |               |           |               | RESULTS FOR 2023-2024 |                         |                         |                                                    |
| QUARTER               | NEW CLUB GOAL | NEW CLUBS | DROPPED CLUBS |                       | MBER GROWTH NET<br>GOAL | MEMBER GROWTH<br>ACTUAL | DROPPED MEMBERS<br>ACTUAL (including<br>transfers) |
| JULY/AUG/SEPT         | 15            | 4         | 2             | JULY/AUG/SEPT         | 230                     | 1,023                   | 303                                                |
| OCT/NOV/DEC           | 3             | 1         | 9             | OCT/NOV/DEC           | 170                     | 304                     | 521                                                |
| JAN/FEB/MAR           | 9             | 8         | 3             | JAN/FEB/MAR           | 170                     | 764                     | 129                                                |
| APR/MAY/JUNE          | 6             | 3         | 1             | APR/MAY/JUNE          | 290                     | 170                     | 197                                                |